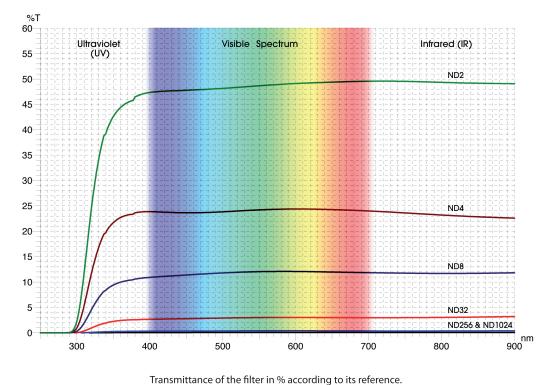

#### **Key points :**

. Professional filters dedicated to outdoor photography (long exposure times) and/or DSLR filmmaking to reduce the depth of field

. True neutrality due to the excellent constancy of the transmittance in the visible and infrared spectrum

. Up to 3 Nuances ND filters stackable together without color cast

. The L Size is compatible with standard Matte Boxes using 4"x4" filters

10

3,01

| Technical Data and References |            |            |            |            |            |            |
|-------------------------------|------------|------------|------------|------------|------------|------------|
|                               | Cokin ref. |
| M Size                        | -          | -          | -          | NDP32      | NDP256     | NDP1024    |
| L Size                        | NDZ2       | NDZ4       | NDZ8       | NDZ32      | NDZ256     | NDZ1024    |
| XL Size                       | -          | -          | -          | NDX32      | -          | NDX1024    |
| Transmittance                 | 50%        | 25%        | 12,5%      | 3,13%      | 0,39%      | 0,10%      |
| NDx                           | ND2        | ND4        | ND8        | ND32       | ND256      | ND1024     |

# The coating process produces a true neutral image free from infrared contamination (flat curve)